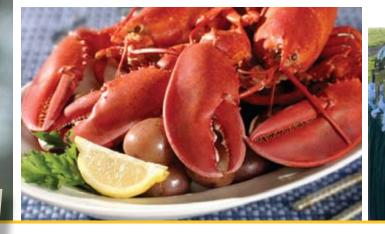

#### Concessions Popcorn

- Sno Cones
- Cotton Candy
- Ice Cream
- Soft Pretzels Chips & Salsa
- Nachos & Cheese
- Corn Dogs
- Funnel Cakes
- Candy Apples
- Peanuts
- Cracker Jacks

- Carving Stations: Ham, Turkey, Beef, or Pork
- Stir Frv
- Chicken with Pesto
- Eggplant Parmesan
- Pasta Bar
- Deli Sandwiches & Wraps
- Lobster Bakes
- Steamed Crab
- Steaks